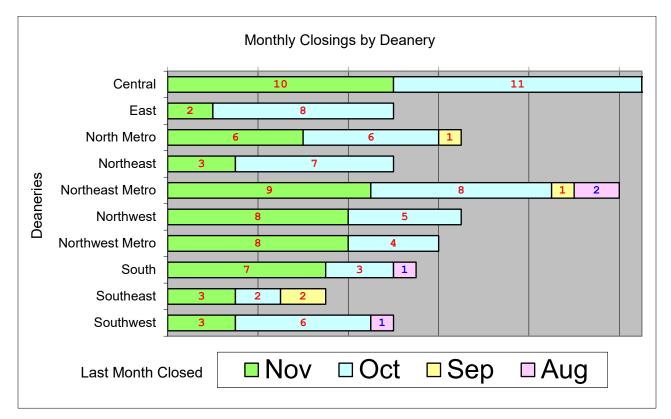

## **Deanery Closings**

|             | Current<br>Last<br>Close | 1 Mth<br>Delay<br>Last Close | 2 Mth<br>Delay<br>Last<br>Close | 3 or More<br>Mth<br>Delay<br>Last<br>Close |       |
|-------------|--------------------------|------------------------------|---------------------------------|--------------------------------------------|-------|
| Deanery     |                          |                              |                                 |                                            |       |
| Name        | Nov                      | Oct                          | Sep                             | Aug                                        | Total |
| Central     | 10                       | 11                           | 1                               |                                            | 22    |
| East        | 2                        | 8                            |                                 |                                            | 10    |
| North Metro | 6                        | 6                            | 1                               |                                            | 13    |
| Northeast   | 3                        | 7                            |                                 |                                            | 10    |
| Northeast   |                          |                              |                                 |                                            |       |
| Metro       | 9                        | 8                            | 1                               | 2                                          | 20    |
| Northwest   | 8                        | 5                            |                                 |                                            | 13    |
| Northwest   |                          |                              |                                 |                                            |       |
| Metro       | 8                        | 4                            |                                 |                                            | 12    |
| South       | 7                        | 3                            |                                 | 1                                          | 11    |
| Southeast   | 3                        | 2                            | 2                               |                                            | 7     |
| Southwest   | 3                        | 6                            |                                 | 1                                          | 10    |
| Grand Total | 59                       | 60                           | 5                               | 4                                          | 128   |