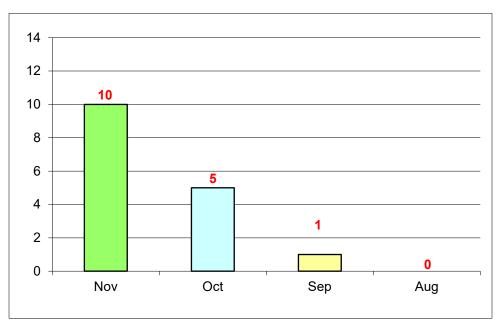

## Schools

|         |       |       | 3 or More |       |
|---------|-------|-------|-----------|-------|
|         | 1 Mth | 2 Mth | Mth       |       |
| Current | Delay | Delay | Delay     |       |
| Last    | Last  | Last  | Last      |       |
| Close   | Close | Close | Close     |       |
| Nov     | Oct   | Sep   | Aug       | Total |
| 10      | 5     | 1     | 0         | 16    |
| 63%     | 31%   | 6%    | 0%        | 100%  |