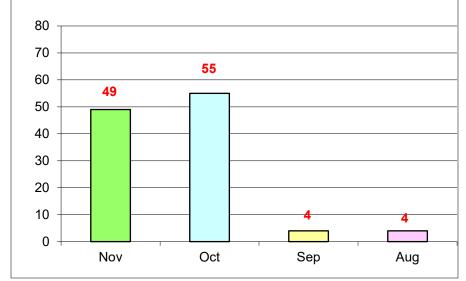

## **Churches & Campus Ministries**

|         |            |            | 3 or More |        |
|---------|------------|------------|-----------|--------|
|         | 1 Mth      | 2 Mth      | Mth       |        |
| Current | Delay      | Delay      | Delay     |        |
| Last    |            |            | Last      |        |
| Close   | Last Close | Last Close | Close     |        |
| Nov     | Oct        | Sep        | Aug       | Total  |
| 49      | 55         | 4          | 4         | 112    |
| 44%     | 49%        | 3%         | 4%        | 100.0% |