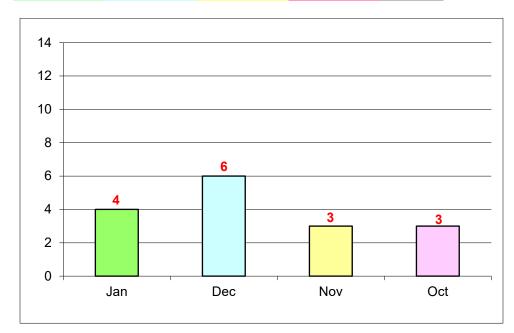

## **Schools**

|            |             |             | 3 or More  |       |
|------------|-------------|-------------|------------|-------|
| Current    | 1 Mth Delay | 2 Mth Delay | Mth Delay  |       |
| Last Close | Last Close  | Last Close  | Last Close |       |
| Jan        | Dec         | Nov         | Oct        | Total |
| 4          | 6           | 3           | 3          | 16    |
| 24%        | 38%         | 19%         | 19%        | 100%  |