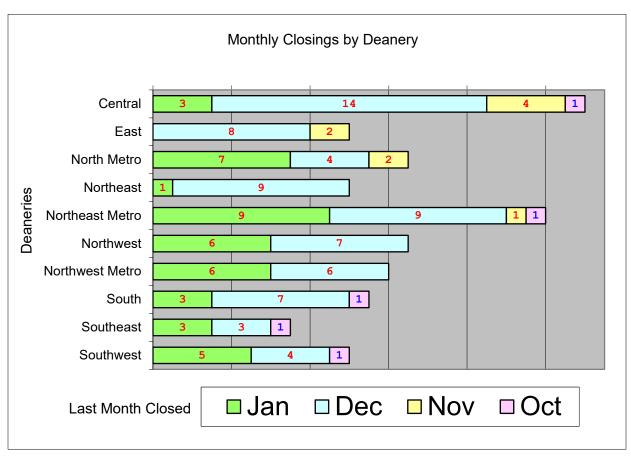

## **Deanery Closings**

|                 | 0          | 4 MAIS DOLLS | O MAIL DELE | 3 or More Mth |       |
|-----------------|------------|--------------|-------------|---------------|-------|
|                 | Current    | 1 Mth Delay  | 2 Mth Delay | Delay         |       |
|                 | Last Close | Last Close   | Last Close  | Last Close    |       |
| Deanery Name    | Jan        | Dec          | Nov         | Oct           | Total |
| Central         | 3          | 14           | 4           | 1             | 22    |
| East            |            | 8            | 2           |               | 10    |
| North Metro     | 7          | 4            | 2           |               | 13    |
| Northeast       | 1          | 9            |             |               | 10    |
| Northeast Metro | 9          | 9            | 1           | 1             | 20    |
| Northwest       | 6          | 7            |             |               | 13    |
| Northwest Metro | 6          | 6            |             |               | 12    |
| South           | 3          | 7            |             | 1             | 11    |
| Southeast       | 3          | 3            |             | 1             | 7     |
| Southwest       | 5          | 4            |             | 1             | 10    |
| Grand Total     | 43         | 71           | 9           | 5             | 128   |