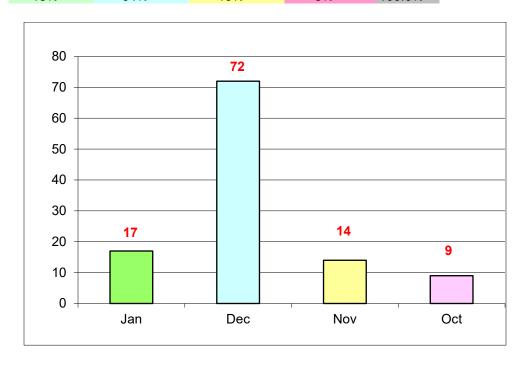

## **Churches & Campus Ministries**

| Current    | 1 Mth Delay | 2 Mth Delay | Delay      |        |
|------------|-------------|-------------|------------|--------|
| Last Close | Last Close  | Last Close  | Last Close |        |
| Jan        | Dec         | Nov         | Oct        | Total  |
| 17         | 72          | 14          | 9          | 112    |
| 15%        | 64%         | 13%         | 8%         | 100.0% |