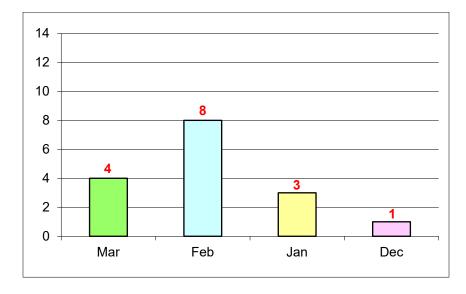

## **Schools**

|            |             |             | 3 or More Mth |       |
|------------|-------------|-------------|---------------|-------|
| Current    | 1 Mth Delay | 2 Mth Delay | Delay         |       |
| Last Close | Last Close  | Last Close  | Last Close    |       |
| Mar        | Feb         | Jan         | Dec           | Total |
| 4          | 8           | 3           | 1             | 16    |
| 25%        | 50%         | 19%         | 6%            | 100%  |