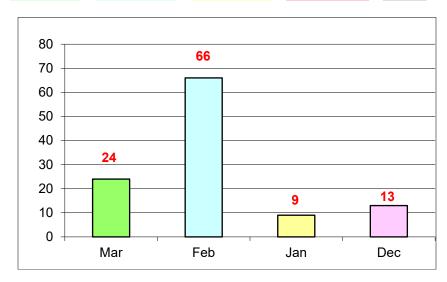

# THE ROMAN CATHOLIC -RCHDIOCESE of ATLANTA **Churches & Campus Ministries**

|    |           |             |             | 3 or More Mth |       |
|----|-----------|-------------|-------------|---------------|-------|
|    | Current   | 1 Mth Delay | 2 Mth Delay | Delay         |       |
| La | ast Close | Last Close  | Last Close  | Last Close    |       |
|    | Mar       | Feb         | Jan         | Dec           | Total |
|    | 24        | 66          | 0           | 13            | 112   |
|    | 24        | 00          | 9           | 13            | 112   |