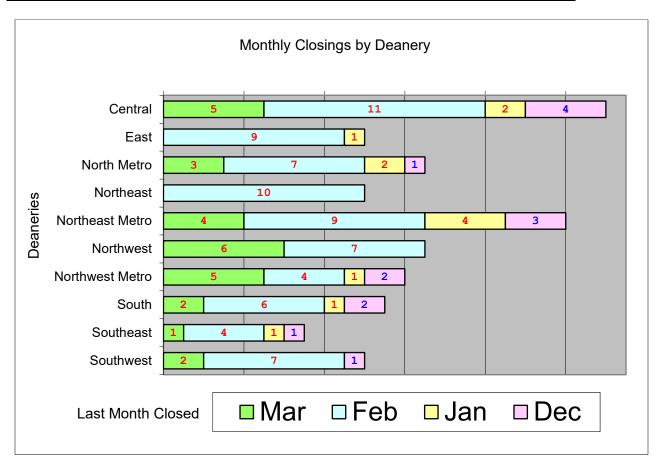

## **Deanery Closings**

|                 | Current    | 1 Mth Delay | 2 Mth Delay | 3 or More Mth<br>Delay |       |
|-----------------|------------|-------------|-------------|------------------------|-------|
|                 | Last Close | Last Close  | Last Close  | Last Close             |       |
| Deanery Name    | Mar        | Feb         | Jan         | Dec                    | Total |
| Central         | 5          | 11          | 2           | 4                      | 22    |
| East            |            | 9           | 1           |                        | 10    |
| North Metro     | 3          | 7           | 2           | 1                      | 13    |
| Northeast       |            | 10          |             |                        | 10    |
| Northeast Metro | 4          | 9           | 4           | 3                      | 20    |
| Northwest       | 6          | 7           |             |                        | 13    |
| Northwest Metro | 5          | 4           | 1           | 2                      | 12    |
| South           | 2          | 6           | 1           | 2                      | 11    |
| Southeast       | 1          | 4           | 1           | 1                      | 7     |
| Southwest       | 2          | 7           |             | 1                      | 10    |
| Grand Total     | 28         | 74          | 12          | 14                     | 128   |